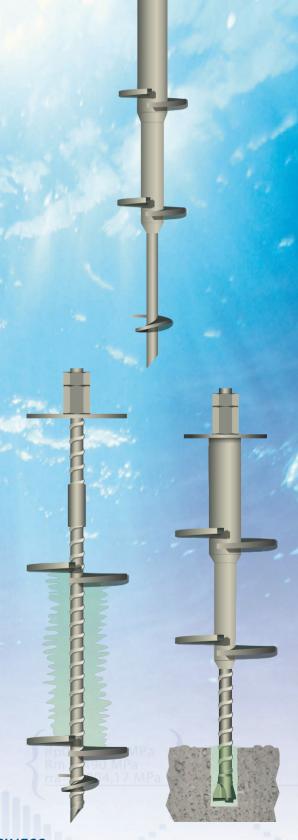

## SOLID ROD ANCHORS

## with a variable-diameter casing

- Attachment with a:
  - Welded eye
  - Plate
- Anchor for:
  - Multi-directional tensile stresses
  - High compressive stresses
- Dimensions on request according to the application

## **HOLLOW ROD ANCHORS**

- These anchors:
  - Can be extended in 3-metre lengths
  - Support grouting for the rock or additional stabilisation
- These anchors are used for soils of variable consistency with deep rocky plates.

Depending on the type of soil, a boring attachment may be fixed to the rod:

- o Either a penetrating disc
- o Or a sacrificial drill bit